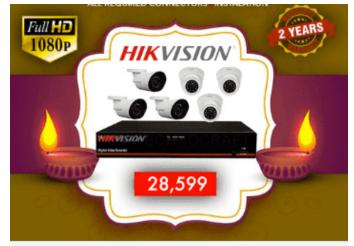

### INTRUSION DETECTION

- Real-Time Intrusion
   Detection
- Long-Distance Monitoring
- High Sensitivity and Accuracy

SUBSCRIPTION: 9999

LICENCE: 12500

HIKVISION 2MP 6 CCTV CAMERA
WITH 8CH DVR KIT AND ALL
ACCESSORIES

Rs 28,500

HIKVISION 2MP 10 CCTV CAMERA
WITH 16CH DVR KIT AND ALL
ACCESSORIES

Rs 46,000

HIKVISION 2MP 4 CCTV CAMERA
WITH 4CH DVR KIT AND ALL
ACCESSORIES

Rs 18,000

HIKVISION 2MP 12 CCTV CAMERA
WITH 16CH DVR KIT AND ALL
ACCESSORIES