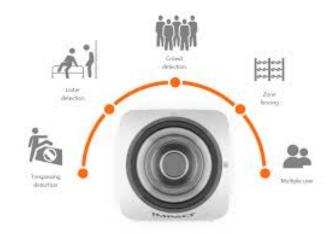

# WHERE TO USE

- Commercial Buildings
- Retail Stores
- Home Security
- Warehouses