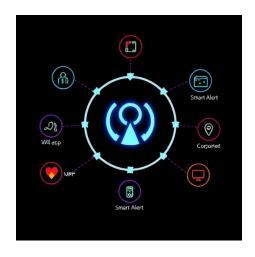

### **ANALYZER SOFTWARE**

- Synchronized
  Person Detection
- Smart Alert System
- Special Point Monitoring
- Intrusion Detection

## **ANALYZER SOFTWARE**

- Synchronized
  Person Detection
- Smart Alert System
- Special Point Monitoring
- Intrusion Detection